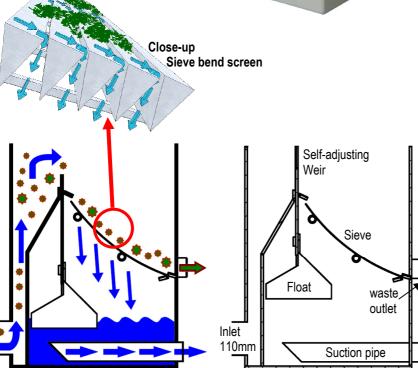

The pump connection comes with a long suction pipe which draws the water from under the float to prevent air suction.

- 110mm inlet
- Patented flow regulation
- Strong polypropylene house
- Improved edges around sieve
- Max. flow of ± 12.000 l/h
- waste outlet, 2" male threaded
- Very compact size (L x W x H) 27 x 56 x 74cm
- Screen 300 micron
- Optional lid available
- Pump outlet 2" male threaded, incl. 2" solvent fitting